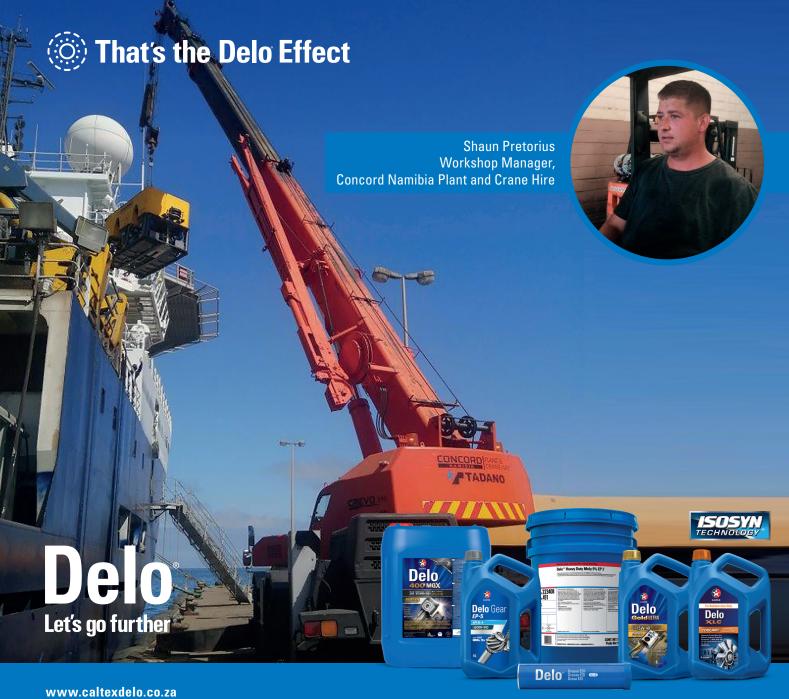

## DEPENDABILITY AFTER 15 000 HOURS. JUST ANOTHER DAY IN THE LIFE OF DELO®.

Concord Namibia Plant and Crane Hire is a company that rents out forklifts, cranes and trucks. They cannot afford any equipment downtime, thus reliability and dependability are exactly what workshop manager Shaun Pretorius wants, and he gets it by using Caltex Delo® 400 MGX SAE 15W-40. He relies on Delo® to provide protection for all their vehicle engines and has never been let down.

Shaun says, "we have never seen any carbon build-up in our engines since using Caltex Delo® 400 MGX SAE 15W-40. Some of our clients push our equipment to the limit, but we have never experienced any failures on our equipment." Rented forklifts usually have to be taken out of commission after 10 000 hours. Yet despite Concord Namibia Plant and Crane Hire's equipment being over 15 years old, they're still running after more than 15 000 hours in service.